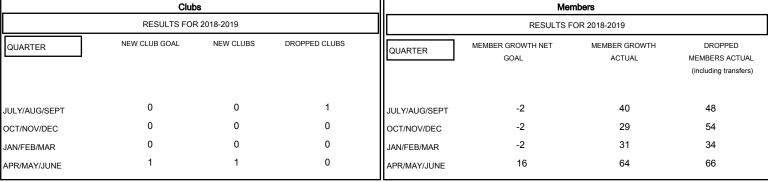

## MONTHLY MEMBERSHIP PROGRESS REPORT

### District 22 W

Results as of: 06/30/2019

# GMT: MAHESH CHITNIS LOCATION MARYLAND GMT CA Clubs Members



## GOALS AND ACTUAL NEW CLUBS CUMULATIVE



### GOALS AND ACTUAL MEMBERS CUMULATIVE



| DROPPED CLUBS: 1  DROPPED MEMBERS |     | 38 CLUBS OF 59 ADDED 1 OR MORE<br>NEW MEMBERS | GENDER DISTRIBUTION  MALE 1,198 (64.48%)  FEMALE 660 (35.52%)  Women Percentage Fiscal Year Goal: 38% |     |
|-----------------------------------|-----|-----------------------------------------------|-------------------------------------------------------------------------------------------------------|-----|
| DECEASED                          | 39  | CLICK HERE FOR CUMULATIVE MEMBERSHIP DATA     | TOTAL FAMILY UNIT MEMBERS                                                                             | 501 |
| CLUB CANCELLED                    | 0   |                                               |