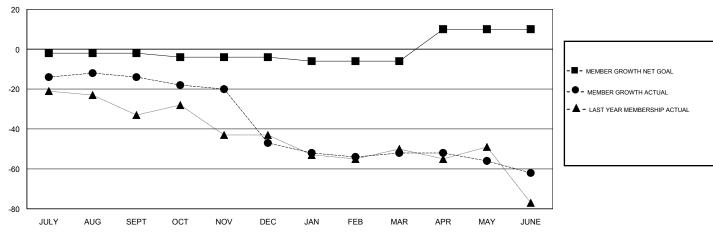

### GOALS AND ACTUAL MEMBERS CUMULATIVE

| DROPPED CLUBS: 1  DROPPED MEMBERS |     | 38 CLUBS OF 59 ADDED 1 OR MORE<br>NEW MEMBERS | GENDER DISTRIBUTION  MALE 1,198 (64.48%)  FEMALE 660 (35.52%)  Women Percentage Fiscal Year Goal: 38% |     |
|-----------------------------------|-----|-----------------------------------------------|-------------------------------------------------------------------------------------------------------|-----|
| DECEASED                          | 39  | CLICK HERE FOR CUMULATIVE MEMBERSHIP DATA     | TOTAL FAMILY UNIT MEMBERS                                                                             | 501 |
| CLUB CANCELLED                    | 0   |                                               |                                                                                                       | 004 |
| OTHER                             | 163 |                                               | FAMILY MEMBERS PAYING HALF DUES                                                                       | 261 |
| TOTAL                             | 202 |                                               |                                                                                                       |     |